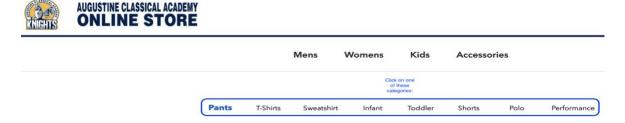

Second, click on a category: Mens, Womens, Kids, or Accessories:

Third, click on the type of item you're looking for. For example, if you click on kids, you will see options to narrow down your search to Pants, T-shirts, Sweatshirts, Infant, Toddler, Shorts, Polo, or Performance.