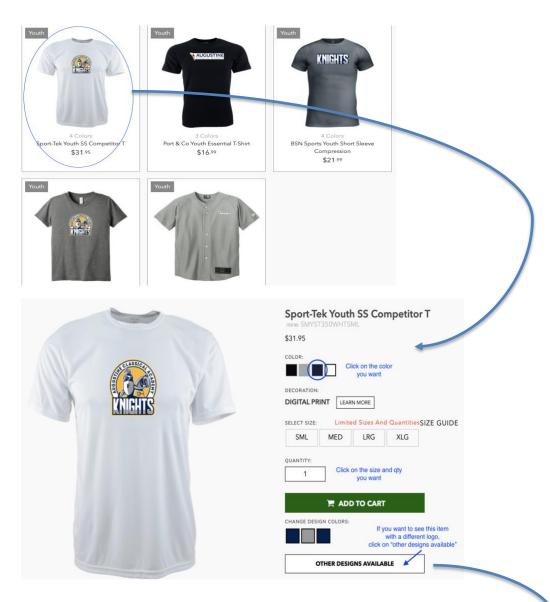

Second, click on a category: Mens, Womens, Kids, or Accessories:

Third, click on the type of item you're looking for. For example, if you click on kids, you will see options to narrow down your search to Pants, T-shirts, Sweatshirts, Infant, Toddler, Shorts, Polo, or Performance.

Once you've clicked on the item, you can scroll through items available to purchase. Each item is customizable (color and logo designs) but keep in mind that not all customizations are allowed at school.

# Here is how to (easily!) customize an item:

Click on the category you'd like (i.e. kids t-shirts) and then click on the shirt of interest. Once you select the type of shirt, you will be able to customize the color and logo design.