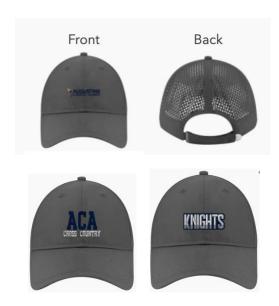

## Hat:

- PERFORATED PERFORMANCE CAP
- Item NO: SMNE406GRAOSFA
- http://sideline.bsnsports.com/schools/colorado/lakewood/augustine-classicalacademy/product/view/157704/SMNE406WHTOSFA/
- Color: Gray
- Team Uniform approved logos (see images below):
  KNIGHTS or Torch or ACA XC

# Another Hat options is here:

http://sideline.bsnsports.com/schools/colorado/lakewood/augustine-classical-academy/product/view/81760/SMC833BLKOSFA/

Logic/Rhetoric Cross Country School Shirt: