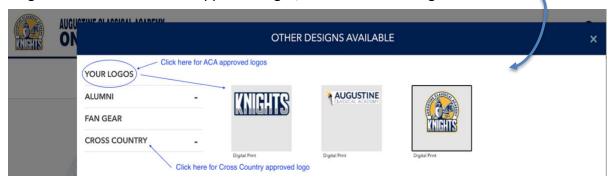

# Here is how to (easily!) customize an item:

Click on the category you'd like (i.e. kids t-shirts) and then click on the shirt of interest. Once you select the type of shirt, you will be able to customize the color and logo design.

To get to the school uniform approved logos, click on 'Other designs available'\*:

\*If your student is in Cross Country, please see below for links to the school approved uniforms and training options. Logos under 'Fan Gear' might be approved for school uniforms at a later date.