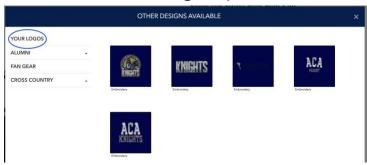

To get to the school uniform approved logos, click on 'Other designs available'\*:

\*If your student is in Cross Country, please see below for links to the school approved uniforms and training options. Logos under 'Fan Gear' might be approved for school uniforms at a later date.